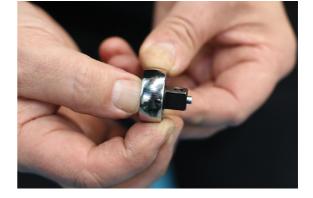

## Mini Ratchet 3/8"D

3/8"D mini ratchet head for use with 3/8"D accessories, ideal for tight or restricted access applications. Allows standard sockets to be used as an alternative to fixed crows feet wrenches.

## **Additional Information**

- 3/8"D x 72 teeth ratchet mechanism.
- Max torque: 245Nm (25kg-m; 180lb-ft).
- Length: 62mm; head depth: 11mm.
- For use with any 3/8"D accessory. Ideal for use in combination with an extension bar & torqure wrench, to allow torque setting of hard to reach components.