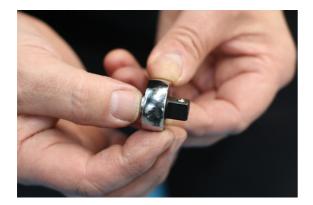

## Mini Ratchet 3/8"D

3/8"D mini ratchet head for use with 3/8"D accessories, ideal for tight or restricted access applications. Allows standard sockets to be used as an alternative to fixed crows feet wrenches.

## **Additional Information**

- 3/8"D x 72 teeth ratchet mechanism.
- Max torque: 245Nm (25kg-m; 180lb-ft).
- Length: 62mm; head depth: 11mm.
- For use with any 3/8"D accessory. Ideal for use in combination with an extension bar & torqure wrench, to allow torque setting of hard to reach components.