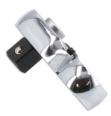

## Mini Ratchet 3/8"D

3/8"D mini ratchet head for use with 3/8"D accessories, ideal for tight or restricted access applications. Allows standard sockets to be used as an alternative to fixed crows feet wrenches.

## **Additional Information**

- 3/8"D x 72 teeth ratchet mechanism.
- Max torque: 245Nm (25kg-m; 180lb-ft).
- Length: 62mm; head depth: 11mm.
- For use with any 3/8"D accessory. Ideal for use in combination with an extension bar & torqure wrench, to allow torque setting of hard to reach components.