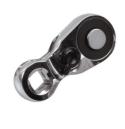

## Mini Ratchet 3/8"D

3/8"D mini ratchet head for use with 3/8"D accessories, ideal for tight or restricted access applications. Allows standard sockets to be used as an alternative to fixed crows feet wrenches.

## **Additional Information**

- 3/8"D x 72 teeth ratchet mechanism.
- Max torque: 245Nm (25kg-m; 180lb-ft).
- Length: 62mm; head depth: 11mm.
- For use with any 3/8"D accessory. Ideal for use in combination with an extension bar & torqure wrench, to allow torque setting of hard to reach components.