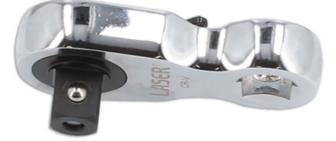

## Mini Ratchet 3/8"D

3/8"D mini ratchet head for use with 3/8"D accessories, ideal for tight or restricted access applications. Allows standard sockets to be used as an alternative to fixed crows feet wrenches.

## **Additional Information**

- 3/8"D x 72 teeth ratchet mechanism.
- Max torque: 245Nm (25kg-m; 180lb-ft).
- Length: 62mm; head depth: 11mm.
- For use with any 3/8"D accessory. Ideal for use in combination with an extension bar & torqure wrench, to allow torque setting of hard to reach components.